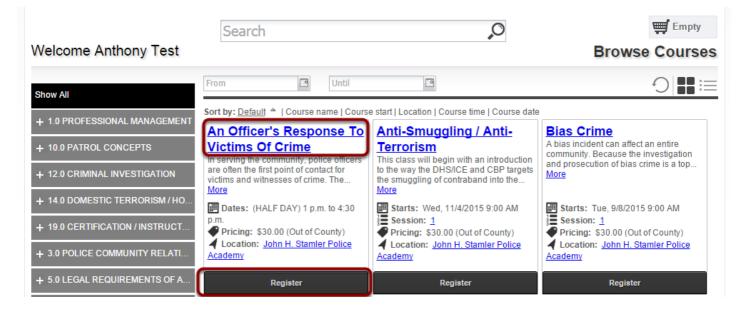

## 5) Once you find the course you are looking for, you can add it straight to your cart by clicking on "Register". Or See more information by clicking on the Course Name.