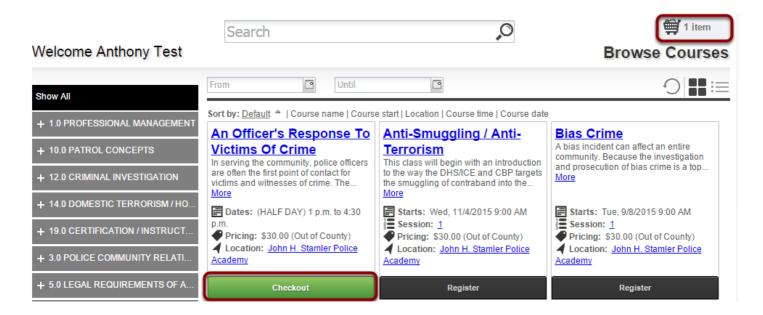

### 7) You can continue adding courses to your cart, or click on the cart to see what is in there.

# 8) After clicking on your cart you can see what is inside of it and the total price. You can also delete the items by clicking the "x" or "Empty Cart". To continue click on "Checkout".