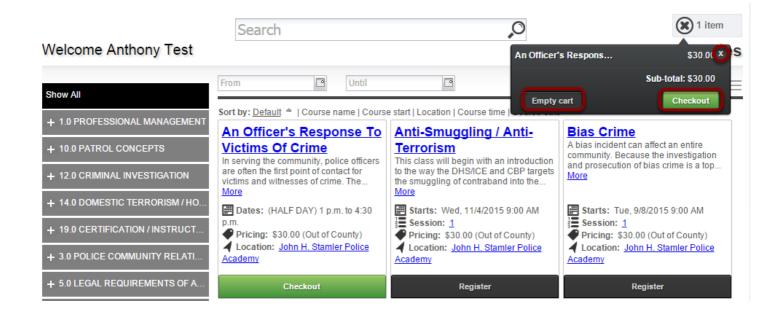

# 8) After clicking on your cart you can see what is inside of it and the total price. You can also delete the items by clicking the "x" or "Empty Cart". To continue click on "Checkout".